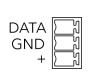

## STEP 1 ARCPOWER UNIT PIXEL CONNECTION

3-PIN for terminal block connection

Trigger