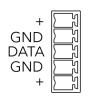

## STEP 1 ARCPOWER UNIT PIXEL CONNECTION

3-PIN for terminal block connection

Trigger