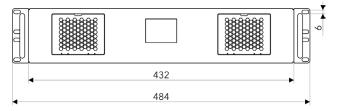

Wall mount

The ArcPower Unit pixel Rack is designed for mounting into 19-inch equipment rack.

## STEP 2A ARCPOWER UNIT PIXEL - RACK INSTALLATION

Install ArcPower Rack Unit into the rack case.

2

Fasten the ArcPower Rack Unit into rack by means of two screws on each side of the Ambiane Power Rack .

## STEP 2B ARCPOWER UNIT PIXEL - WALL MOUNT INSTALLATION

Holes spacing.

Drill holes to the surface according to holes spacing. Mount ArcPower Unit Pixel via mounting holes on the surface.