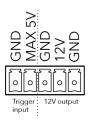

## STEP 1 ARCPOWER UNIT PIXEL CONNECTION

3-PIN for terminal block connection

Trigger