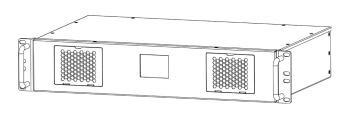

## STEP 2A ARCPOWER UNIT PIXEL - RACK INSTALLATION

Install ArcPower Rack Unit into the rack case.

2

Fasten the ArcPower Rack Unit into rack by means of two screws on each side of the Ambiane Power Rack .