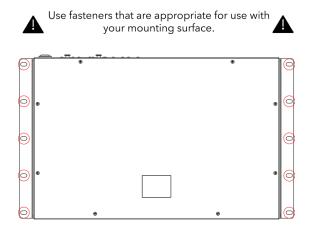

## STEP 2B ARCPOWER UNIT PIXEL - WALL MOUNT INSTALLATION

Holes spacing.

Drill holes to the surface according to holes spacing. Mount ArcPower Unit Pixel via mounting holes on the surface.