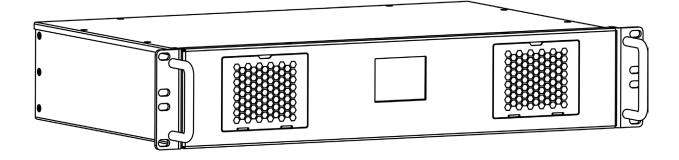

Wall mount

The ArcPower Unit pixel Rack is designed for mounting into 19-inch equipment rack.

## STEP 2A ARCPOWER UNIT PIXEL - RACK INSTALLATION

Install ArcPower Rack Unit into the rack case.

2

Fasten the ArcPower Rack Unit into rack by means of two screws on each side of the Ambiane Power Rack .