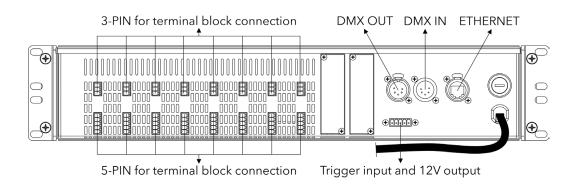

## STEP 1 ARCPOWER UNIT PIXEL CONNECTION

3-PIN for terminal block connection

Trigger