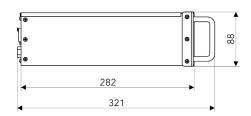

QR code for Installations Instructions





The unit must be installed by a qualified electrician in accordance with all national and local electrical and construction codes and regulations. This device falls under class I and must be grounded!







Wall mount

The ArcPower Unit pixel Rack is designed for mounting into 19-inch equipment rack.

## STEP 1 ARCPOWER UNIT PIXEL CONNECTION









3-PIN for terminal block connection



Trigger

## INSTALLATION INSTRUCTIONS ARCPOWER UNIT PIXEL



## STEP 2A ARCPOWER UNIT PIXEL - RACK INSTALLATION





Install ArcPower Rack Unit into the rack case.

2

Fasten the ArcPower Rack Unit into rack by means of two screws on each side of the Ambiane Power Rack .

## STEP 2B ARCPOWER UNIT PIXEL - WALL MOUNT INSTALLATION



Holes spacing.



Drill holes to the surface according to holes spacing. Mount ArcPower Unit Pixel via mounting holes on the surface.