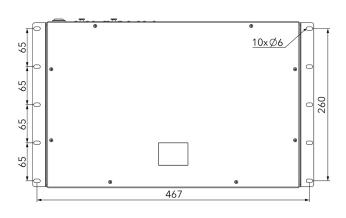

## STEP 2B ARCPOWER UNIT PIXEL - WALL MOUNT INSTALLATION

Holes spacing.

Drill holes to the surface according to holes spacing. Mount ArcPower Unit Pixel via mounting holes on the surface.