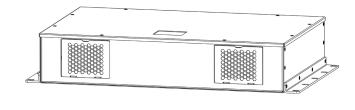

## STEP 2B ARCPOWER UNIT PIXEL - WALL MOUNT INSTALLATION

Holes spacing.

Drill holes to the surface according to holes spacing. Mount ArcPower Unit Pixel via mounting holes on the surface.