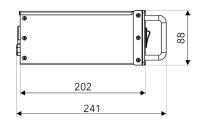

The Ambiane Power Rack has 8 LED outputs and is desing for mounting into 19-inch equipment rack.

## INSTALLATION INSTRUCTIONS AMBIANE POWER RACK