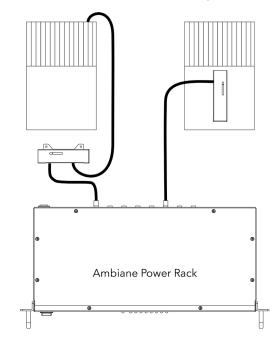

## STEP 1 AMBIANE POWER RACK CONNECTION (ONLY POWER)

Connection of luminaire's power supply and Ambiane Power Rack.

Install a terminal block on power cable and connect to the Ambiane Power Rack.