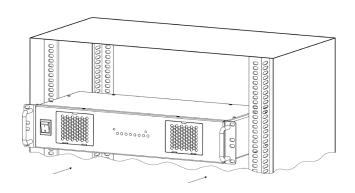

## STEP 2 AMBIANE POWER RACK INSTALLATION

1

Insert the Ambiane Power Rack into the 19" equipment rack.

Fasten the Ambiane Power Rack into rack by means of two screws on each side of the Ambiane Power Rack .

2