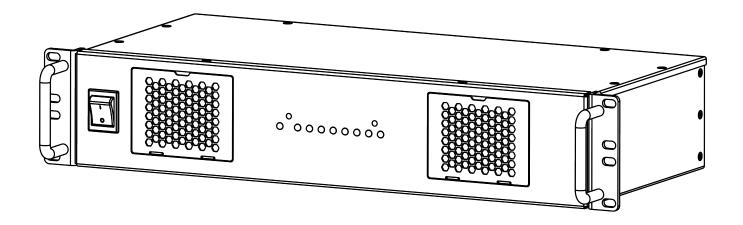

The Ambiane Power Rack has 8 LED outputs and is desing for mounting into 19-inch equipment rack.

## INSTALLATION INSTRUCTIONS AMBIANE POWER RACK