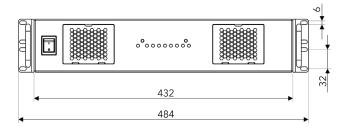

The Ambiane Power Rack has 8 LED outputs and is desing for mounting into 19-inch equipment rack.

## INSTALLATION INSTRUCTIONS AMBIANE POWER RACK