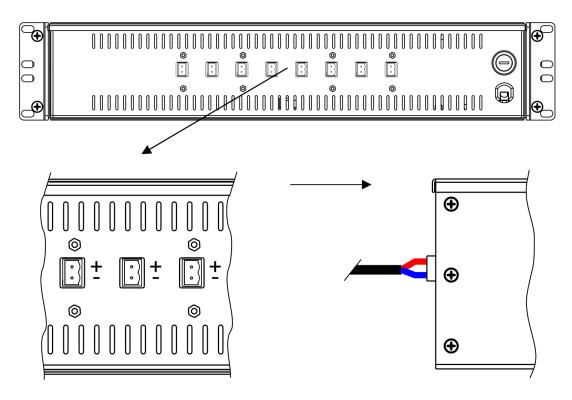

## STEP 1 AMBIANE POWER RACK CONNECTION (ONLY POWER)

Connection of luminaire's power supply and Ambiane Power Rack.

Install a terminal block on power cable and connect to the Ambiane Power Rack.