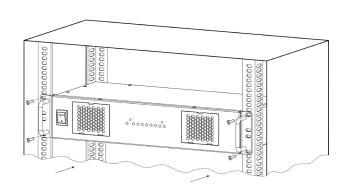

## STEP 2 AMBIANE POWER RACK INSTALLATION

1

Insert the Ambiane Power Rack into the 19" equipment rack.

Fasten the Ambiane Power Rack into rack by means of two screws on each side of the Ambiane Power Rack .

2